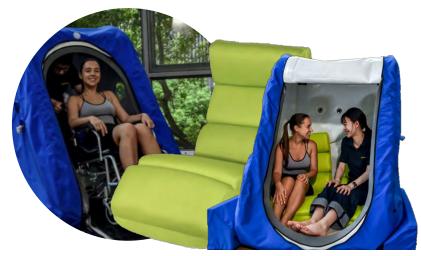

## Mono XL Seated Hyperbaric chamber Wheelchair compatible

System include:

Air cooler, Air compressor, High pressure medical oxygen concentrator. Internal and external pressure gages. Manual pressure relief valves. Emergency pressure relief