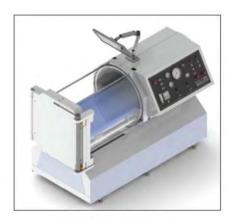

44,08 PSI)         |
|               | Weight   | 1500kg / 1,5 Ton                 |
|               |          |                                  |

| Voltage       | 220V                                      |
|---------------|-------------------------------------------|
| Door          | 1 door opening<br>900mm<br>Thickness 40mm |
| Certification | TUV                                       |

| Control<br>panel  | Treatment control, communication, lighting, supply, evacuation, humidity, temperature, oxygen concentration. |
|-------------------|--------------------------------------------------------------------------------------------------------------|
| Entertain<br>ment | LCD Monitor allows patients to watch tv during sessions.                                                     |



Half Acrylic (HA) O<sub>2</sub>mono