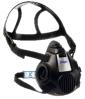

## The best medical system in hyperbaric technology!

✓ 100% Natural Zero side effects ✓ Improved oxygen levels ✓ Acute & Chronic health conditions ✓ Athletic performance

Use with A Drager X-Plore 3,300 BIBS breathing mask is used to deliver the treatment gas to the patient.