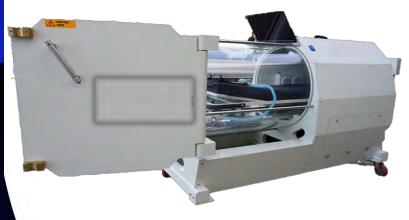

## 3 ATA Lying Type Hyperbaric Chamber

The Oxymono Monoplace Hyperbaric Treatment System consists of one compartment, designed to safely provide hyperbaric oxygen therapy at pressure up to 2 bar (3ATA). The chamber is designed according to European Standards and tested according to EN 14931 requirements.

The chamber has a cylindrical shape and one entrance door.

| Chamber info: | Size     | Length 222cm x Diameter<br>90 cm |
|---------------|----------|----------------------------------|
|               | Pressure | 3 ATA(294KPA, 44,08 PSI)         |
|               | Weight   | 1500kg / 1,5 Ton                 |
|               |          |                                  |