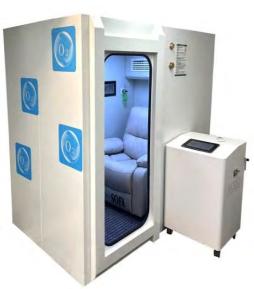

## Single or double seated hyperbaric chamber

Chamber info:

| Size     | Length 200cm x Height<br>205cm Width 125cm |
|----------|--------------------------------------------|
| Pressure | 1,5 ATA                                    |
| Weight   | 670kg                                      |

Both Hyperbaric rooms has a hard-shell seated type, with an internal and external touch screen controll panel.

CE and ISO13485 approved. Chambers are made with 3,0 +- 0,2mm thickness with a PC Solid plate door that has a thickness of 10,5+-0,2mm. Internal upholstery is grey white leather. 98% pure oxygen delivered via cannula mask with an 80 litre per minute oxygen setting. Cabin temperature is 16 to 30 degrees Celsius controlled by air conditioning. Internal and external safety pressure valves and takes approximately 2 Minutes to reach pressure and 10 seconds to reach back to 0 KPA.

The external control panel is provided with air, oxygen start button, but also with a power indicator light. The high-definition LED display, indicates temperature, humidity,

pressure, oxygen concentration in real time. With timing function, the maximum setting time is 120 minutes. When the set time is up, the machine will stop running immediately. The chamber is equipped with a high-volume intercom system, so you can communicate with everyone in the chamber. All-in-one machine with safety socket, equipped with Mitsubishi PLC controller, and a flow control valve. The flow rate can be adjusted freely according to the "+ -" symbol above the knob. WIKA pressure gauge is used for the chamber.