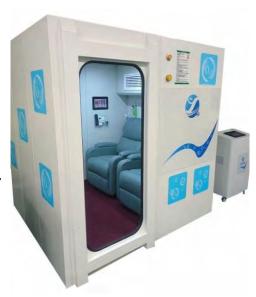

Chamber info:

| Size     | Length 200cm x Height<br>205cm Width 185cm |
|----------|--------------------------------------------|
| Pressure | 2 ATA                                      |
| Weight   | 1100kg / 1,1 Ton                           |

Both Hyperbaric rooms has a hard-shell seated type, with an internal and external touch screen controll panel.

CE and ISO13485 approved. Chambers are made with 3,0 +- 0,2mm thickness with a PC Solid plate door that has a thickness of 10,5+-0,2mm. Internal upholstery is grey white leather. 98% pure oxygen delivered via cannula mask with an 80 litre per minute oxygen setting. Cabin temperature is 16 to 30 degrees Celsius controlled by air conditioning. Internal and external safety pressure valves and takes approximately 2 Minutes to reach pressure and 10 seconds to reach back to 0 KPA.

The external control panel is provided with air, oxygen start button, but also with a power indicator light. The high-definition LED display, indicates temperature, humidity,

pressure, oxygen concentration in real time. With timing function, the maximum setting time is 120 minutes. When the set time is up, the machine will stop running immediately. The chamber is equipped with a high-volume intercom system, so you can communicate with everyone in the chamber. All-in-one machine with safety socket, equipped with Mitsubishi PLC controller, and a flow control valve. The flow rate can be adjusted freely according to the "+ -" symbol above the knob. WIKA pressure gauge is used for the chamber.