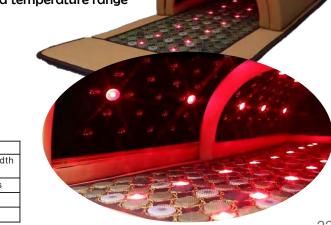

## Far Infrared Body dome

Three zone heating far infrared Body dome enhances all the benefits of Far Infrared healing. Hundreds of Germaniums, 114 pieces of jade and 18 infrared lights. Controlled with a Digital SMD Controller.

Improve blood circulation, treat joint and muscle pain.

Eliminate Fatique and plenty Anti- Aging Effects

High level leather body dome, complete with:

Negative IONS also known as "Air vitamins"

FAR infrared 660nm red light therapy

build in Pemf for ultimate therapy penetration of up to 12cm!

Treatment time is 5 to 60 minutes and temperature range

from 30 to 75 degrees Celsius

System Length 185 cm Width 85cm

Product Specifications

|    | Voltage        | 110/220V               |
|----|----------------|------------------------|
| S: | Dimensions     | Length 185cm x Width   |
|    |                | 85CM                   |
|    | Temperatures   | 30- 75 degrees Celsius |
|    | Wavelength     | 660nm                  |
|    | Treatment time | 5 – 60 Minutes         |