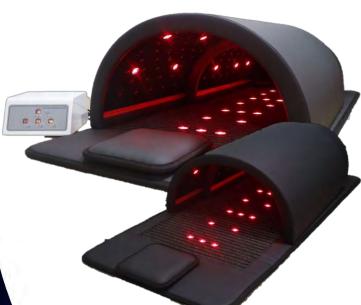

## Advanced Beauty Infrared Full body dome

## Far Infrared Body dome

Three zone heating far infrared Body dome enhances all the benefits of Far Infrared healing. Hundreds of Germaniums, 114 pieces of jade and 18 infrared lights. Controlled with a Digital SMD Controller.

Improve blood circulation, treat joint and muscle pain.

Eliminate Fatique and plenty Anti- Aging Effects

High level leather body dome, complete with:

Negative IONS also known as "Air vitamins"

FAR infrared 660nm red light therapy

build in Pemf for ultimate therapy penetration of up to 12cm!

Treatment time is 5 to 60 minutes and temperature range

from 30 to 75 degrees Celsius

System Length 185 cm Width 85cm

Product Specifications

|    | Voltage        | 110/220V               |
|----|----------------|------------------------|
| S: | Dimensions     | Length 185cm x Width   |
|    |                | 85CM                   |
|    | Temperatures   | 30- 75 degrees Celsius |
|    | Wavelength     | 660nm                  |
|    | Treatment time | 5 – 60 Minutes         |