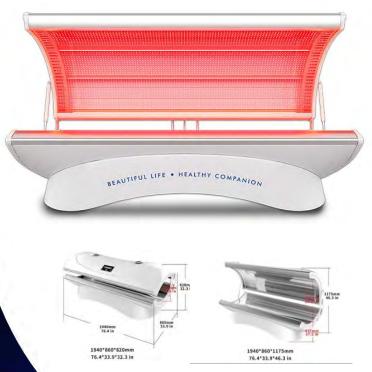

## Advanced Beauty Infrared LED BED Commercial

## The best professional choice for your business!

✓ Healthy skin ✓ Sports recovery ✓ Dermal therapy ✓ Photon energy ✓ Cellular Health
✓ Improved health conditions ✓ Inflammation Fighting ✓ Pain management

## 2 Wavelength Infrared Led bed

2 Different wavelengths led bed for aesthetic and health treatments. Red 620nm-750nm and Infrared(non-visible light) 700-1000mm) Comes fitted with Infrared (IR) as well as near infrared (NIR) LED beds consume less electricity than tube lights

Independent wavelengths control, choose your wavelength color to use.

Built-in multi-media music enhances the treatment session. irradiance value up to 129mW/cm2

Flatbed not standing system

| Product<br>Specifications: | Maximum weight<br>Voltage  | 150kg<br>110/220V and 1500 Watt             |
|----------------------------|----------------------------|---------------------------------------------|
|                            |                            |                                             |
| Dimensions                 |                            | Lenght:1940mm x Width:860mm x Height:820 mm |
|                            | Tunnel height inside 420mm |                                             |
|                            | LED count                  | 10800-piece LED's                           |
|                            | Treatment time             | 5- 10 Minutes                               |