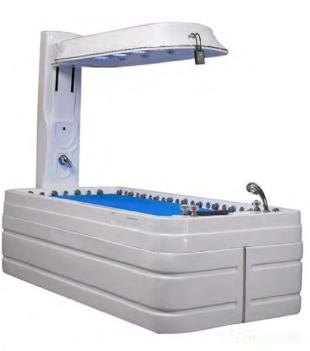

## **European style Vichy shower bed**

European style Vichy shower massage bed, is based on Italian advanced technology of High-Pressure Water-Fluctuation, combined High-pressure fluctuating Spa and high-tech energy phototherapy.

Vichy shower Specification: System has 47 high-pressure jets, 12 highpressure top water jets that can move from top to base, 6 programmable vibrating massage programs. Comes with built in Internal and External water circulation for skin-whitening & herbal treatment. Built in Photon light Treatment, Thailand style body washing and water self-purging.

Specifications:

| Package   |
|-----------|
| includes: |

| Main tank          | Length 259 cm Width 170cm<br>Height closed 130cm |
|--------------------|--------------------------------------------------|
| Weight             | 150kg                                            |
| Fittings           | Require plumbing installation                    |
| Pipes and Fittings | Plumping equipment 90kg weight                   |