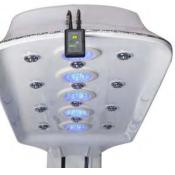

Vichy shower Specification: System has 47 high-pressure jets, 12 highpressure top water jets that can move from top to base, 6 programmable vibrating massage programs. Comes with built in Internal and External water circulation for skin-whitening & herbal treatment. Built in Photon light Treatment, Thailand style body washing and water self-purging.