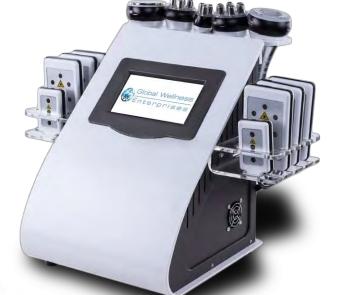

# 6 in 1 Slimming combo unit

#### System Specifications:

| Voltage    | 110/220V                                 |
|------------|------------------------------------------|
| Dimensions | Hight 52cm x Length 42cm x<br>Width 43cm |
| Screen     | 11,6-inch HD Smart screen                |
| Weight     | 10kg                                     |

### 6 Handle slimming and shaping technology

40K Cavitation Head: Cavitation causes vibration of the liquid parts inside a fat cell, the vibration erupts the fat cell from the inside out, exposing the fat, and eliminating the fat pocket and membrane.

RF (Radio Frequency) Handle: Radiofrequency tones, tightens and stimulates collagen in the skin. Lifting and firming of areas such as the buttocks, thighs, breasts, face, and eyebags. This unit has a small, medium, and large handle.

Vacuum Handle: Lifts areas and is used to soften the appearance of cellulite.

Laser Lipo: Cold laser lipo ensures to liquify the free fat waste, into a thin oily liquid, making lymph drainage easier after a cavitation session, used on its own, Lipo laser is effective in reducing a fat cell size, as it creates microscopic injuries to a fat pocket, and in turn drains the fat cell.