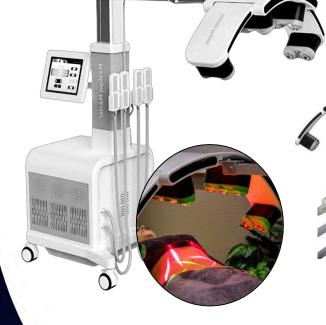

## Aesthetic Slimming **Combined Slimming Therapy**

## Next gen Multi Slimming system

Three of the best technologies built into one system to run simultaneously for optimal results without any labour from your therapist side!

10 high end laser beams with continues or pulsed setting, 635nm Red Light Laser and 532nm Green Light laser.

The dual pads run Electro Muscle Stimulation mode automatically during the session, to tone and tighten the muscle in the area.

System Specifications:

| Voltage    | 110/220V                              |
|------------|---------------------------------------|
| Dimensions | Length 118cm x Width 60cm             |
| Wavelength | 635nm Red laser and 532nm Green laser |
| Screen     | 10,4 -inch HD Smart screen            |
| Weight     | 58kg                                  |