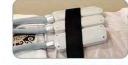

The dual pads run Electro Muscle Stimulation mode automatically during the session, to tone and tighten the muscle in the area.

System Specifications:

| Voltage    | 110/220V                              |
|------------|---------------------------------------|
| Dimensions | Length 118cm x Width 60cm             |
| Wavelength | 635nm Red laser and 532nm Green laser |
| Screen     | 10,4 -inch HD Smart screen            |
| Weight     | 58kg                                  |