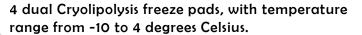

The dual pads run Electro Muscle Stimulation mode automatically during the session, to tone and tighten the muscle in the area.

System Specifications:

| Voltage    | 110/220V                              |
|------------|---------------------------------------|
| Dimensions | Length 118cm x Width 60cm             |
| Wavelength | 635nm Red laser and 532nm Green laser |
| Screen     | 10,4 -inch HD Smart screen            |
| Weight     | 58kg                                  |