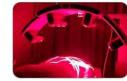

## Next gen Multi Slimming system

Three of the best technologies built into one system to run simultaneously for optimal results without any labour from your therapist side!

10 high end laser beams with continues or pulsed setting, 635nm Red Light Laser and 532nm Green Light laser.