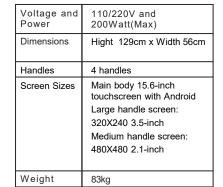

## V-Shape Platinum® Cellulite busting technology

Available in black and White ultra modern design. Vertical system with 4 high end roller handles with multiple technologies built in. All vacuum roller handles has interchangeable consumables, 3 mode roller directions and 3 Speeds.0~36rpm.

Built in adjustable Radio frequency for toning tightening, lifting and collagen production of the skin. 7 Vacuum levels and adjustable infrared.

The facial sculpting handle has built in Radio Frequency and 3 sizes of interchangeable tips and adjustable temperatures: Large one for the chin, medium one for the face, small one for the eyes

### System Specifications:

| Large<br>handle:    | Front end diameter: 68mmX56mm<br>RF Frequency: 1MHZ 5MHZ 8MHZ<br>Infrared light: 6pcs 980nm and 2pcs 650nm indicator lights<br>Infrared intensity: L0-L5 adjustable 0-20W |
|---------------------|---------------------------------------------------------------------------------------------------------------------------------------------------------------------------|
| Medium<br>handle:   | Front end diameter: 61mmX47mm RF Intensity:0-100% adjustable RF Frequency:1MHZ 5MHZ Infrared light: 4pcs 980nm Infrared intensity: L0-L5 adjustable 0-20W                 |
| Facial handle:      | RF Intensity: 0-50% adjustable RF Frequency:1MHZ 5MHZ 8MHZ Temperature: 38-47°C adjustable                                                                                |
| Rolling ball handle | Time: 0-15s adjustable<br>Heating Intensity: L0-L5 adjustable<br>Light: 5pcs 650nm                                                                                        |