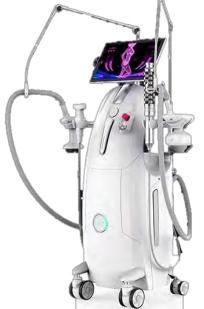

## V-Shape Platinum® Cellulite busting technology

Available in black and White ultra modern design. Vertical system with 4 high end roller handles with multiple technologies built in. All vacuum roller handles has interchangeable consumables, 3 mode roller directions and 3 Speeds.0~36rpm.

Built in adjustable Radio frequency for toning tightening, lifting and collagen production of the skin. 7 Vacuum levels and adjustable infrared.

The facial sculpting handle has built in Radio Frequency and 3 sizes of interchangeable tips and adjustable temperatures: Large one for the chin, medium one for the face, small one for the eyes

The cellulite busting rolling ball handle has two directions clockwise and counterclockwise, and 3

speeds, and adjustable time settings

### System Specifications:

| Large<br>handle:    | Front end diameter: 68mmX56mm<br>RF Frequency: 1MHZ 5MHZ 8MHZ<br>Infrared light: 6pcs 980nm and 2pcs 650nm indicator lights<br>Infrared intensity: L0-L5 adjustable 0-20W |
|---------------------|---------------------------------------------------------------------------------------------------------------------------------------------------------------------------|
| Medium<br>handle:   | Front end diameter: 61mmX47mm RF Intensity:0-100% adjustable RF Frequency:1MHZ 5MHZ Infrared light: 4pcs 980nm Infrared intensity: L0-L5 adjustable 0-20W                 |
| Facial handle:      | RF Intensity: 0-50% adjustable RF Frequency:1MHZ 5MHZ 8MHZ Temperature: 38-47°C adjustable                                                                                |
| Rolling ball handle | Time: 0-15s adjustable<br>Heating Intensity: L0-L5 adjustable<br>Light: 5pcs 650nm                                                                                        |