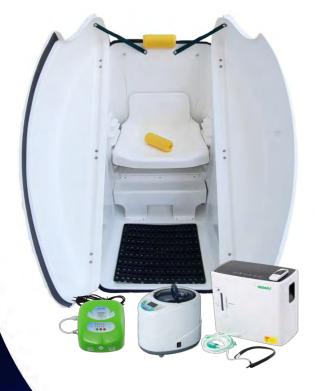

✓ Steam room benefits

**Upgrade Basic Ozone Capsule** 

Hard shell Acrylic multifunctional infrared and steam capsule

**Upgraded Ozone generator** 

Oxygen Concentrator

**Aroma Therapy** 

Steam Therapy

5 adjustable seat levels

Length Capacity: 1.9m

Weight Capacity: 120kg

Chamber Specifications:

| Voltage    | 240V / 2500W       |
|------------|--------------------|
| Power      | 2500W              |
| Weight     | 30kg               |
| Dimensions | H120 x W70x L140cm |

Ozone Generator Specifications:

|  | Power        | 220 - 240V, 15W         |
|--|--------------|-------------------------|
|  | Ozone Rate   | 500 mg/h                |
|  | Working Time | 10,20,30,60,120 minutes |

Oxygen Concentrator specifications:

| Voltage:         | AC220V/50Hz        |
|------------------|--------------------|
| Power            | 120VA              |
| Oxygen Flow Rate | 7L / 8L per minute |
| Dimensions       | 34cmx180cm x310mm  |